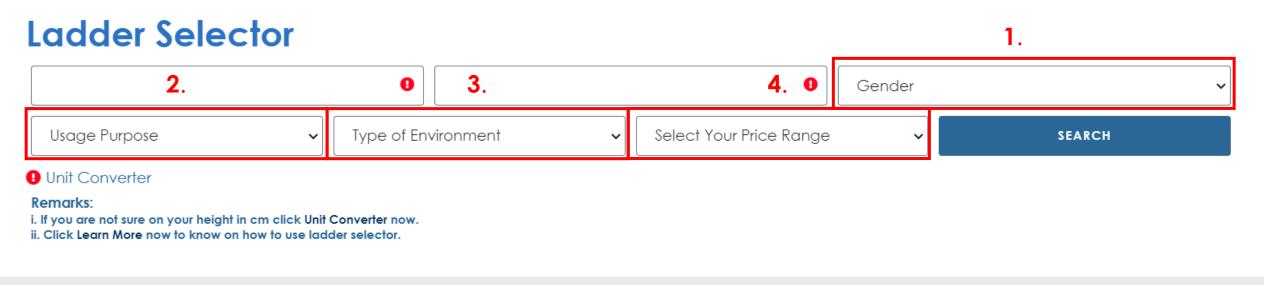

# Step 2: Choose Your Gender, Usage Purpose, Type of Environment and Select Your Price Range

- 1. Gender: Man or Woman
- 2. Usage Purpose: Household or Industrial usage
- 3. Type of Environment: Indoor or Outdoor application
- 4. Select Your Price Range: Choose your budget!