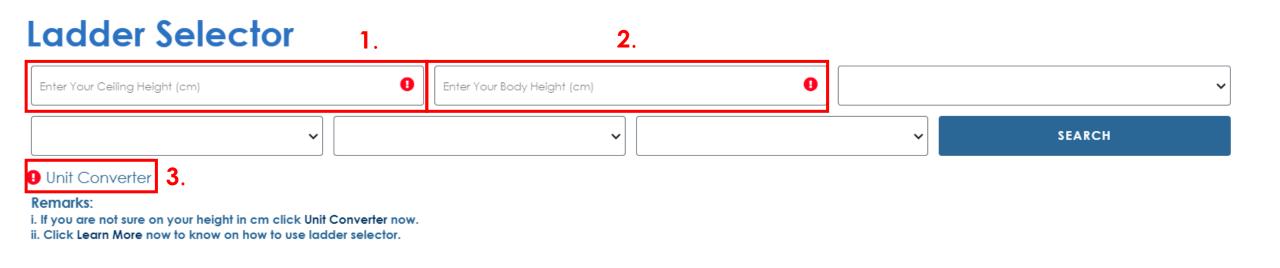

### Step 1: Key In Your Ceiling Height and Body Height

- 1. Ceiling Height: Key in your ceiling height in cm
- 2. Body Height: Key in your body height in cm.
- 3. If you are unsure with the height in cm, you can use the unit converter to convert your known height (ft, mm or even inches) to cm in seconds!

#### Remarks:

- i. If you are not sure on your height in cm click Unit Converter now.
- ii. Click Learn More now to know on how to use ladder selector.